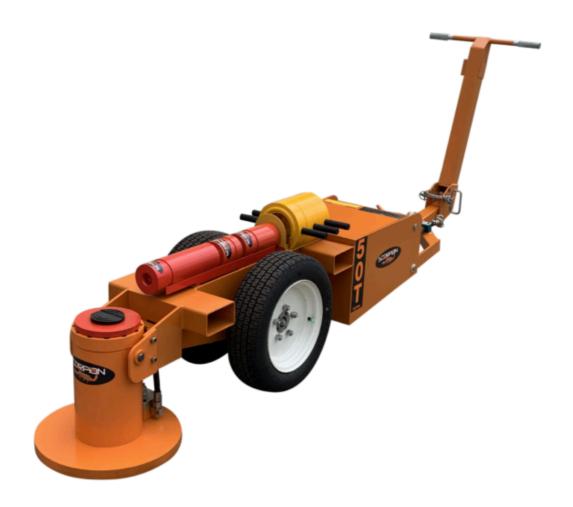

# MEJ50-9 MEJ SERIES



Capacity – Metric Tonnes (Short Tonnes)

50 (55)

**Closed Height mm (inches)** 

422 (16.58/)

Stroke mm (inches)

237 (9.3/8)

Extended Height with chocks mm (inches)

625 (25.5/8)

**REQUEST A QUOTE** 

# MEJ50-14 MEJ SERIES



#### Capacity – Metric Tonnes (Short Tonnes)

50 (55)

### **Closed Height mm (inches)**

546 (21.1/2)

#### Stroke mm (inches)

350 (13.3/4)

## Extended Height with chocks mm (inches)

876 (34.1/2)

**REQUEST A QUOTE** 

# **MEJ50-18**



Capacity – Metric Tonnes (Short Tonnes)

50 (55)

**Closed Height mm (inches)** 

654 (25.3/4)

Stroke mm (inches)

457 (18)

Extended Height with chocks mm (inches)

1086 (42.3/4)

**REQUEST A QUOTE** 

MLJ100-360 MLJ SERIES



100 (110)

## **Closed Height mm (inches)**

646 (25.38)

#### Stroke mm (inches)

360 (14)

## E