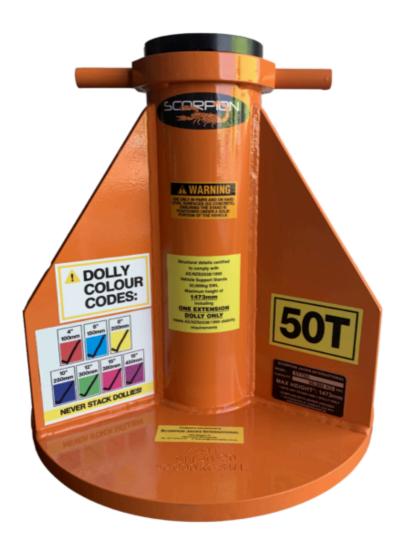

Stand Height mm (inches)

70 (2.3/4)

Max Stand Height mm (inches)

500 (20)

50 (55)

Stand Height mm (inches) REQUEST A QUOTE

500 (20)

Max Stand Height mm (inches)

957 (38)

50 (55)

Stand Height mm (inches) REQUEST A QUOTE

600 (24)

Max Stand Height mm (inches)

1057 (42)

50 (55)

Stand Height mm (inches) REQUEST A QUOTE

762 (30)

Max Stand Height mm (inches)

1219 (48)

50 (55)

Stand Height mm (inches) REQUEST A QUOTE

914 (36)

Max Stand Height mm (inches)

1371 (54)

50 (55)

Stand Height mm (inches) REQUEST A QUOTE

1067 (42)

Max Stand Height mm (inches)

1448 (57)

50 (55)

Stand Height mm (inches) REQUEST A QUOTE

1220 (48)

Max Stand Height mm (inches)

1473 (58)

50 (55)

Stand Height mm (inches) REQUEST A QUOTE

1371 (54)

Max Stand Height mm (inches)

1473 (58)

50 (55)

Stand Height mm (inches) REQUEST A QUOTE

1473 (58)

Max Stand Height mm (inches)

2000 (78)

STT100-36-2

100 (110)

Stand Height mm (inches) REQUEST A QUOTE

914 (36)