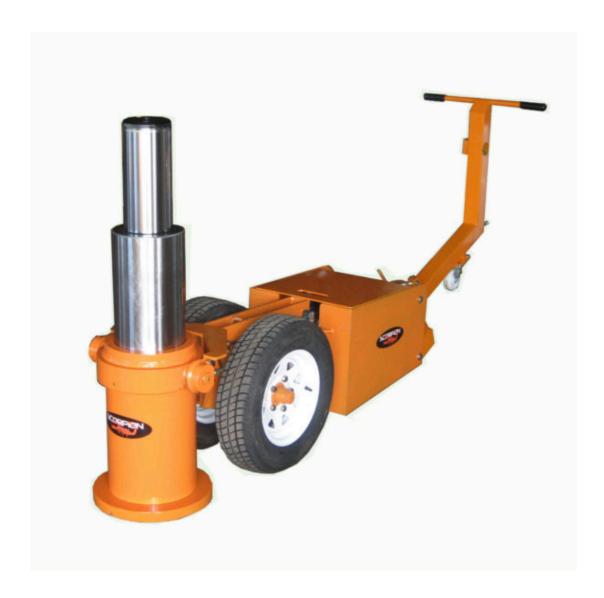

# MEJ50-9 MEJ SERIES

Capacity – Metric Tonnes (Short Tonnes)

50 (55)

**Closed Height mm (inches)** 

422 (16.58/)

Stroke mm (inches)

237 (9.3/8)

Extended Height with chocks mm (inches)

625 (25.5/8)

**REQUEST A QUOTE** 