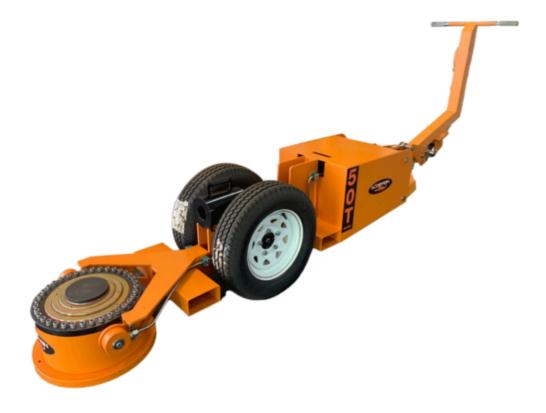

# ELP25-5 ELP SERIES

25 (Final Stage) / 27.5 (Final Stage)

Closed Height mm (inches)

256 (10.5/64)

**REQUEST A QUOTE** 