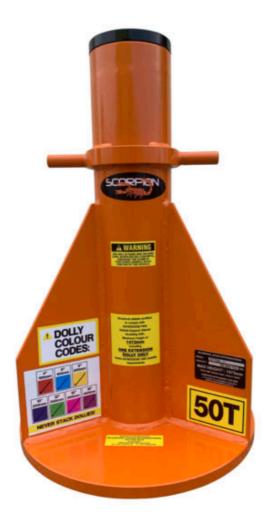

Stand Height mm (inches)

70 (2.3/4)

Max Stand Height mm (inches)

500 (20)

50 (55)

Stand Height mm (inches) REQUEST A QUOTE

500 (20)

Max Stand Height mm (inches)

957 (38)

50 (55)

Stand Height mm (inches) REQUEST A QUOTE

600 (24)

Max Stand Height mm (inches)

1057 (42)

50 (55)

Stand Height mm (inches) REQUEST A QUOTE

762 (30)

Max Stand Height mm (inches)

1219 (48)

50 (55)

Stand Height mm (inches) REQUEST A QUOTE

914 (36)

Max Stand Height mm (inches)

1371 (54)

50 (55)

Stand Height mm (inches) REQUEST A QUOTE

1067 (42)

Max Stand Height mm (inches)

1448 (57)

50 (55)

Stand Height mm (inches) REQUEST A QUOTE

1220 (48)

Max Stand Height mm (inches)

1473 (58)

50 (55)

Stand Height mm (inches) REQUEST A QUOTE

1371 (54)

Max Stand Height mm (inches)

1473 (58)

50 (55)

Stand Height mm (inches) REQUEST A QUOTE

1473 (58)

Max Stand Height mm (inches)

2000 (78)

STT100-36-2

100 (110)

Stand Height mm (inches) REQUEST A QUOTE

914 (36)