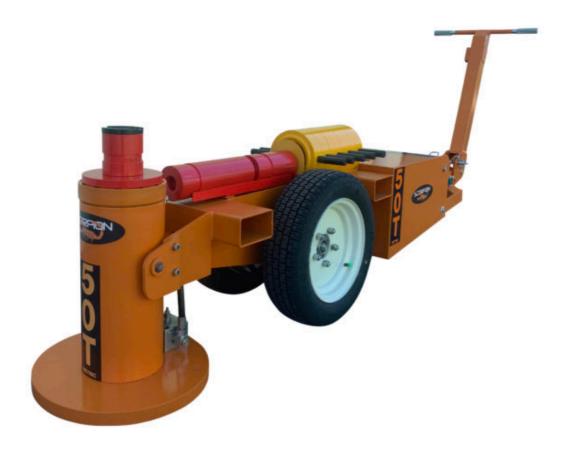

# MEJ50-9 MEJ SERIES



Capacity – Metric Tonnes (Short Tonnes)

50 (55)

**Closed Height mm (inches)** 

422 (16.58/)

Stroke mm (inches)

237 (9.3/8)

Extended Height with chocks mm (inches)

625 (25.5/8)

**REQUEST A QUOTE** 

# MEJ50-14 MEJ SERIES



#### Capacity – Metric Tonnes (Short Tonnes)

50 (55)

### **Closed Height mm (inches)**

546 (21.1/2)

#### Stroke mm (inches)

350 (13.3/4)

## Extended Height with chocks mm (inches)

876 (34.1/2)

**REQUEST A QUOTE** 

# **MEJ50-18**



Capacity – Metric Tonnes (Short Tonnes)

50 (55)

**Closed Height mm (inches)** 

654 (25.3/4)

Stroke mm (inches)

457 (18)

Extended Height with chocks mm (inches)

1086 (42.3/4)

**REQUEST A QUOTE** 

MLJ100-360 MLJ SERIES



100 (110)

## **Closed Height mm (inches)**

646 (25.38)

#### Stroke mm (inches)

360 (14)

## Extended Height with chocks mm (inches)

993 (39)

#### **REQUEST A QUOTE**

MLJ100-660 MLJ SERIES



100 (110)

## **Closed Height mm (inches)**

925 (36.7/16)

#### Stroke mm (inches)

660 (26)

## Extended Height with chocks mm (