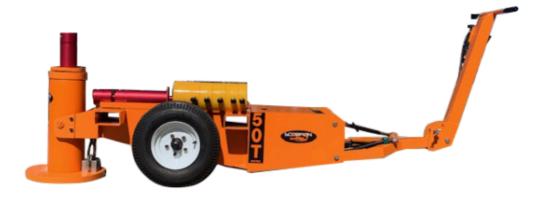

# MEJ50-9 MEJ SERIES



Capacity – Metric Tonnes (Short Tonnes)

50 (55)

**Closed Height mm (inches)** 

422 (16.58/)

Stroke mm (inches)

237 (9.3/8)

Extended Height with chocks mm (inches)

625 (25.5/8)

**REQUEST A QUOTE** 

# MEJ50-14 MEJ SERIES



#### Capacity – Metric Tonnes (Short Tonnes)

50 (55)

### **Closed Height mm (inches)**

546 (21.1/2)

#### Stroke mm (inches)

350 (13.3/4)

## Extended Height with chocks mm (inches)

876 (34.1/2)

**REQUEST A QUOTE** 

# **MEJ50-18**



Capacity – Metric Tonnes (Short Tonnes)

50 (55)

**Closed Height mm (inches)** 

654 (25.3/4)

Stroke mm (inches)

457 (18)

Extended Height with chocks mm (inches)

1086 (42.3/4)

**REQUEST A QUOTE** 

MLJ100-360 MLJ SERIES



100 (110)

## **Closed Height mm (inches)**

646 (25.38)

#### Stroke mm (inches)

360 (14)

## Extended Height with chocks mm (inches)

993 (39)

#### **REQUEST A QUOTE**

MLJ100-660 MLJ SERIES



100 (110)

## **Closed Height mm (inches)**

925 (36.7/16)

#### Stroke mm (inches)

660 (26)

## Extended Height with chocks mm (inches)

1560 (61.7/16)

**REQUEST A QUOTE** 

# MLJ150-400 MLJ SERIES



150 (165)

## Closed Height mm (inches)

698 (27.1/2)

#### Stroke mm (inches)

400 (16)

## Extended Height with chocks mm (inches)

1088 (42.7/8)

**REQUEST A QUOTE*