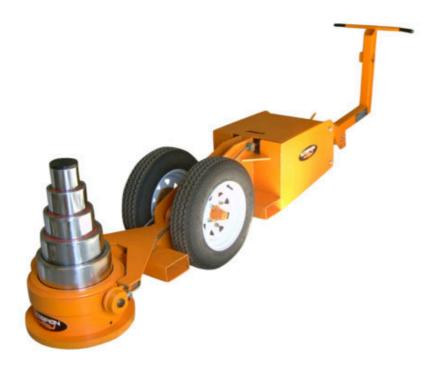

# MEJ50-25 MEJ SERIES

50 / 25 (27.1/2)

**Closed Height mm (inches)** 

422 (16.58/)

Stroke mm (inches)

232 (9.1/8)

**REQUEST A QUOTE** 

Stroke (2nd) mm (inches)

196 (7.3/4)

HEJ100-50L HEJ SERIES

100/50 (110/55)

**Closed Height mm (inches)** 

482 (19)

Stroke (1st) mm (inches)

258 (10.3/32)

Stroke (2nd) mm (inches)