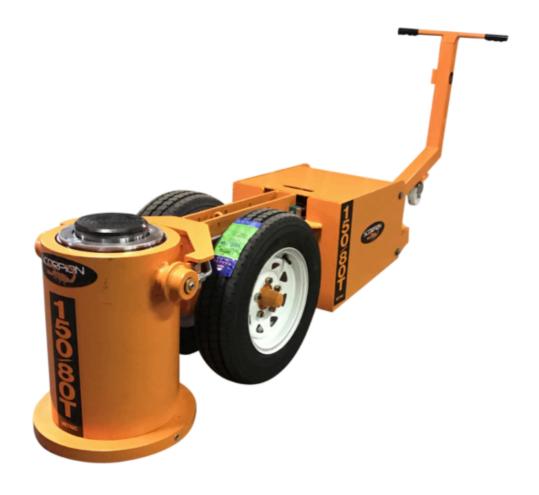

# MLJ150-400 MLJ SERIES

150 (165)

## Closed Height mm (inches)

698 (27.1/2)

#### Stroke mm (inches)

400 (16)

## Extended Height with chocks mm (inches)

1088 (42.7/8)

**REQUEST A QUOTE** 