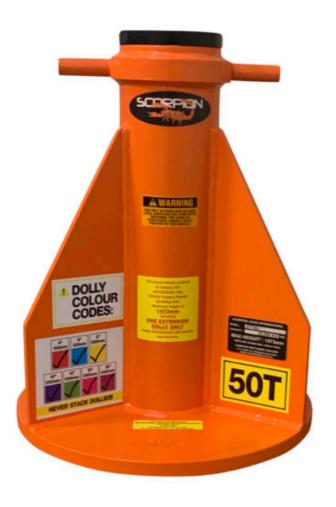

Stand Height mm (inches)

70 (2.3/4)

Max Stand Height mm (inches)

500 (20)

50 (55)

Stand Height mm (inches) REQUEST A QUOTE

500 (20)

Max Stand Height mm (inches)

957 (38)

50 (55)

Stand Height mm (inches) REQUEST A QUOTE

600 (24)

Max Stand Height mm (inches)

1057 (42)

50 (55)

Stand Height mm (inches) REQUEST A QUOTE

762 (30)

Max Stand Height mm (inches)

1219 (48)

50 (55)

Stand Height mm (inches) REQUEST A QUOTE

914 (36)

Max Stand Height mm (inches)

1371 (54)

50 (55)

Stand Height mm (inches) REQUEST A QUOTE

1067 (42)

Max Stand Height mm (inches)

1448 (57)

50 (55)

Stand Height mm (inches) REQUEST A QUOTE

1220 (48)

Max Stand Height mm (inches)

1473 (58)

50 (55)

Stand Height mm (inches) REQUEST A QUOTE

1371 (54)

Max Stand Height mm (inches)

1473 (58)

50 (55)

Stand Height mm (inches) REQUEST A QUOTE

1473 (58)

Max Stand Height mm (inches)

2000 (78)

STT100-36-2

100 (110)

Stand Height mm (inches) REQUEST A QUOTE

914 (36)